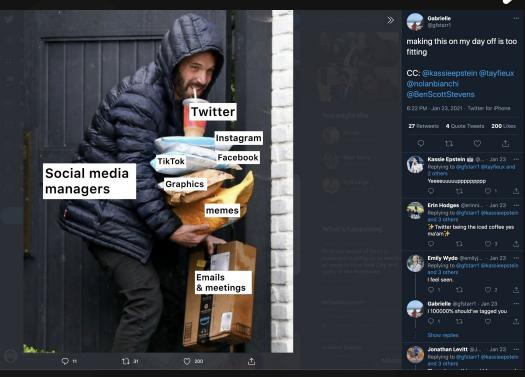

### The Landscape

Brands today need to create more content, in more places, more frequently than ever before.

These growing demands of social media have overwhelmed brands because their content creation workflows and tools have not evolved at the same pace as social media.

#### The Problem

Enterprise options, like Adobe Photoshop or Premiere, are slower, often require a laptop, and advanced training.

Native experiences, within social platforms like Instagram, are fast but have limited customization and are filled with stock assets.

This forces organizations to abandon brand consistency when posting to social channels and ultimately miss out on opportunities to own some of their most valuable moments in real time.