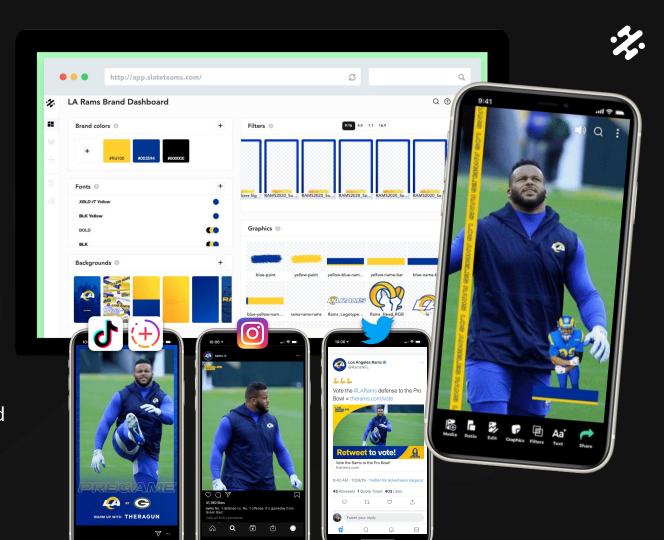

#### **The Solution**

We provide organizations with a platform that is fully customized for their brand. This includes the fonts, graphics, logos, stickers, gifs, filters, and overlays they need to create unique, on-brand, monetizable content in seconds, optimized for any social platform.